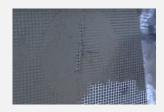

## Use of SmartMP profile in the façade insulation system

- After the application of plaster, reinforcement and finishing plaster, the Smart MP Seeker indicates the center point of the SmartMP profile.
- The mounting area from center point is according to the SmartMP dimension.
- Avoid mounting any screws in a radius of 10 mm from center point.