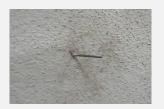

## Use of SmartMP profile in the façade insulation system

- After the application of plaster, reinforcement and finishing plaster, the Smart MP Seeker indicates the center point of the SmartMP profile.
- The mounting area from center point is according to the SmartMP dimension.
- Avoid mounting any screws in a radius of 10 mm from center point.