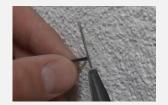

## Installation of the SmartMP profile in the façade insulation system

- Lower the insulation using the SmartMP lowers, otherwise follow the supplier's installation instructions.
- Insert SmartMP Seeker in the center of the profile after mounting.
- Apply plaster, reinforcement and finishing plaster. Follow the supplier's instructions.