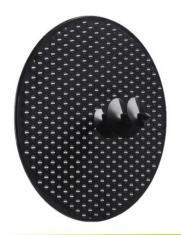

## Installation of the SmartMP profile in the façade insulation system

- Lower the insulation using the SmartMP lowers, otherwise follow the supplier's installation instructions.
- Insert SmartMP Seeker in the center of the profile after mounting.
- Apply plaster, reinforcement and finishing plaster. Follow the supplier's instructions.

## Use of SmartMP profile in the façade insulation system

- After the application of plaster, reinforcement and finishing plaster, the Smart MP Seeker indicates the center point of the SmartMP profile.
- The mounting area from center point is according to the SmartMP dimension.
- Avoid mounting any screws in a radius of 10 mm from center point.