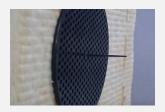

## Installation of the SmartMP profile in the façade insulation system

- Lower the insulation using the SmartMP lowers, otherwise follow the supplier's installation instructions.
- Insert SmartMP Seeker in the center of the profile after mounting.
- Apply plaster, reinforcement and finishing plaster. Follow the supplier's instructions.

## Use of SmartMP profile in the façade insulation system

- After the application of plaster, reinforcement and finishing plaster, the Smart MP Seeker indicates the center point of the SmartMP profile.
- The mounting area from center point is according to the SmartMP dimension.
- Avoid mounting any screws in a radius of 10 mm from center point.