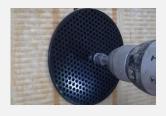

## Installation of the SmartMP profile in the façade insulation system

- Lower the insulation using the SmartMP lowers, otherwise follow the supplier's installation instructions.
- Insert SmartMP Seeker in the center of the profile after mounting.
- Apply plaster, reinforcement and finishing plaster. Follow the supplier's instructions.