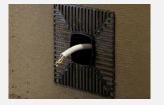

## Installation instructions

Cutting and preparing for installation of SmartPS in the façade insulation system

- Set dimensions from power socket on insulation and cut to depth of power socket.
- Apply plaster and insert 300x300 mm reinforcement mesh.
- Cut reinforcement mesh for mounting of power socket.
- Installation of SmartPS profil in the facade insulation system