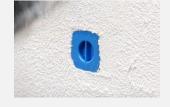

- SmartPS is mounted in the wet plaster.
- Insert the plug into the power socket and apply plaster, reinforcement and finishing plaster. Follow the supplier's instructions.
- SmartPS is now ready for socket installation.