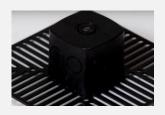

- SmartPS is mounted in the wet plaster.
- Insert the plug into the power socket and apply plaster, reinforcement and finishing plaster. Follow the supplier's instructions.
- SmartPS is now ready for socket installation.