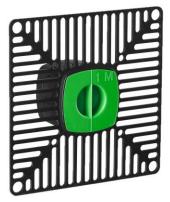

## Installation instructions

Cutting and preparing for installation of SmartPS in the façade insulation system

- Set dimensions from power socket on insulation and cut to depth of power socket.
- Apply plaster and insert 300x300 mm reinforcement mesh.
- Cut reinforcement mesh for mounting of power socket.
- Installation of SmartPS profil in the facade insulation system

- SmartPS is mounted in the wet plaster.
- Insert the plug into the power socket and apply plaster, reinforcement and finishing plaster. Follow the supplier's instructions.
- SmartPS is now ready for socket installation.