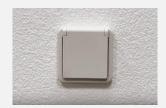

- SmartPS is mounted in the wet plaster.
- Insert the plug into the power socket and apply plaster, reinforcement and finishing plaster. Follow the supplier's instructions.
- SmartPS is now ready for socket installation.