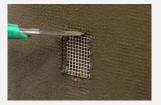

## Installation instructions

Cutting and preparing for installation of SmartPS in the façade insulation system

- Set dimensions from power socket on insulation and cut to depth of power socket.
- Apply plaster and insert 300x300 mm reinforcement mesh.
- Cut reinforcement mesh for mounting of power socket.
- Installation of SmartPS profil in the facade insulation system

- SmartPS is mounted in the wet plaster.
- Insert the plug into the power socket and apply plaster, reinforcement and finishing plaster. Follow the supplier's instructions.
- SmartPS is now ready for socket installation.