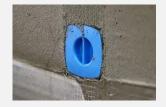

- SmartPS is mounted in the wet plaster.
- Insert the plug into the power socket and apply plaster, reinforcement and finishing plaster. Follow the supplier's instructions.
- SmartPS is now ready for socket installation.