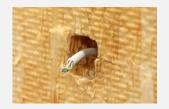

## Installation instructions

Cutting and preparing for installation of SmartPS in the façade insulation system

- Set dimensions from power socket on insulation and cut to depth of power socket.
- Apply plaster and insert 300x300 mm reinforcement mesh.
- Cut reinforcement mesh for mounting of power socket.
- Installation of SmartPS profil in the facade insulation system