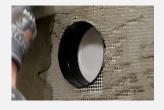

## Installation instructions

Cutting and preparation for installation of SmartVP in the façade insulation system

- The ventilation duct is cut, and the ventilation guide is prepared for external outlet.
- Apply the plaster and then press the SmartVP into place in the ventilation tube
- The profile is subsequently covered with plaster. Follow the supplier's instructions.

## 2 Installation of SmartVP profile in the façade insulation system

- Apply reinforcement nets and plaster. Follow the supplier's instructions.
- Apply finishing plaster. Follow the supplier's instructions.
- Clean the SmartVP vent duct for impurities and apply silicone sealant at the junction between the vent pipes and the SmartVP pipe connection edge.
- Insert ventillation grille.