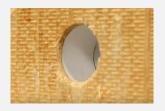

## Installation instructions

Cutting and preparation for installation of SmartVP in the façade insulation system

- The ventilation duct is cut, and the ventilation guide is prepared for external outlet.
- Apply the plaster and then press the SmartVP into place in the ventilation tube
- The profile is subsequently covered with plaster. Follow the supplier's instructions.