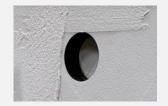

## 2 Installation of SmartVP profile in the façade insulation system

- Apply reinforcement nets and plaster. Follow the supplier's instructions.
- Apply finishing plaster. Follow the supplier's instructions.
- Clean the SmartVP vent duct for impurities and apply silicone sealant at the junction between the vent pipes and the SmartVP pipe connection edge.
- Insert ventillation grille.