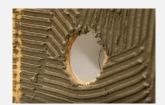

## Installation instructions

Cutting and preparation for installation of SmartVP in the façade insulation system

- The ventilation duct is cut, and the ventilation guide is prepared for external outlet.
- Apply the plaster and then press the SmartVP into place in the ventilation tube
- The profile is subsequently covered with plaster. Follow the supplier's instructions.