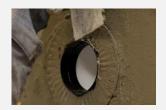

## Installation instructions

Cutting and preparation for installation of SmartVP in the façade insulation system

- The ventilation duct is cut, and the ventilation guide is prepared for external outlet.
- Apply the plaster and then press the SmartVP into place in the ventilation tube
- The profile is subsequently covered with plaster. Follow the supplier's instructions.