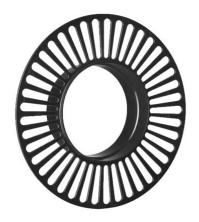

## 2 Installation of SmartVP profile in the façade insulation system

- Apply reinforcement nets and plaster. Follow the supplier's instructions.
- Apply finishing plaster. Follow the supplier's instructions.
- Clean the SmartVP vent duct for impurities and apply silicone sealant at the junction between the vent pipes and the SmartVP pipe connection edge.
- Insert ventillation grille.