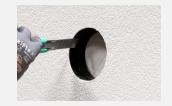

## 2 Installation of SmartVP profile in the façade insulation system

- Apply reinforcement nets and plaster. Follow the supplier's instructions.
- Apply finishing plaster. Follow the supplier's instructions.
- Clean the SmartVP vent duct for impurities and apply silicone sealant at the junction between the vent pipes and the SmartVP pipe connection edge.
- Insert ventillation grille.