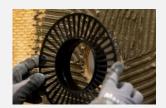

## 2 Installation of SmartVP profile in the façade insulation system

- Apply reinforcement nets and plaster. Follow the supplier's instructions.
- Apply finishing plaster. Follow the supplier's instructions.
- Clean the SmartVP vent duct for impurities and apply silicone sealant at the junction between the vent pipes and the SmartVP pipe connection edge.
- Insert ventillation grille.